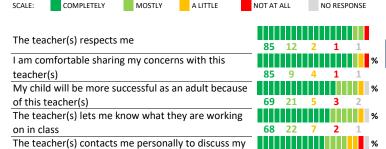

# PARENT-TEACHER PARTNERSHIP

| My School's Score | 59 | NEUTRAL |
|-------------------|----|---------|
|-------------------|----|---------|

How much do you agree with the following statements about your child's

| teacher ? |
|-----------|
|-----------|

School ID - 610520 Network - ISP

The teacher(s) provides suggestions for how to

child (strengths, weaknesses, etc.)

support my child in school