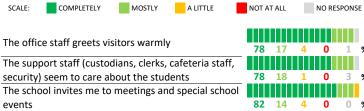

## SCHOOL COMMUNITY

| My School's Score | 71 | STRONG |
|-------------------|----|--------|
|-------------------|----|--------|

How much do you agree with the following statements about your child's school?

I know what the important issues are in the school

I have opportunities to participate in making decisions that affect the whole school community