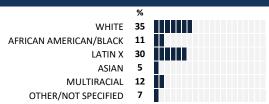

UTRAL |
|-------------------|----|---------|
|-------------------|----|---------|

How much do you agree with the following statements about your child's

| teacher ? |
|-----------|
|-----------|



School ID - 610520 Network - ISP

The teacher(s) provides suggestions for how to

child (strengths, weaknesses, etc.)

support my child in school

#### **MEASURE SCORES**

 Scores are calculated by aggregating the response items in that measure, giving more weight to those reponse items that are harder to agree with.

• Because schools are compared to other schools in the district, performance may be labeled "weak" despite having a majority of positive responses to individual items.

#### SCORE SCALE

80-100 VERY STRONG STRONG

NEUTRAL

20-39 WEAK

0-19 VERY WEAK

## **SURVEYED PARENT RACE**



#### **SCHOOL SAFETY**

How much do you agree with the following statements about your child's sch

| scnooi ? |            |    |
|----------|------------|----|
| SCALE:   | COMPLETELY | МО |







My child is safe going to and from school

My child is safe at school

My child feels like they are part of a community at

My child's social and emotional needs are met at this school

Bullying is NOT a problem at this school



## **QUALITY OF FACILITIES**

My School's Score

How would you rate the quality of the following facilities at your school?



# **ADDITIONAL ITEMS**

with the school

How much do you agree with the following statements?







NO RESPONSE