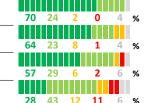

#### **SCHOOL SAFETY**

How much do you agree with the following statements about your child's sch

| scnooi ? |            |    |
|----------|------------|----|
| SCALE:   | COMPLETELY | МО |

My child is safe going to and from school

My child is safe at school

My child feels like they are part of a community at

My child's social and emotional needs are met at this school

Bullying is NOT a problem at this school