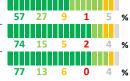

responses to individual items.

#### SCORE SCALE

80-100 VERY STRONG STRONG

NEUTRAL

20-39 WEAK

0-19 VERY WEAK

## **SURVEYED PARENT RACE**



#### **SCHOOL SAFETY**

How much do you agree with the following statements about your child's sch

| scnooi ? |            |    |
|----------|------------|----|
| SCALE:   | COMPLETELY | МО |







My child is safe going to and from school

My child is safe at school

My child feels like they are part of a community at

My child's social and emotional needs are met at this school

Bullying is NOT a problem at this school



## **QUALITY OF FACILITIES**

My School's Score

How would you rate the quality of the following facilities at your school?



# **ADDITIONAL ITEMS**

with the school

How much do you agree with the following statements?







NO RESPONSE