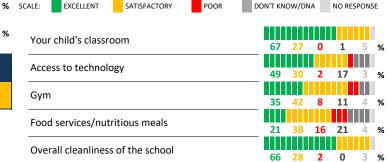

## **QUALITY OF FACILITIES**

My School's Score

How would you rate the quality of the following facilities at your school?